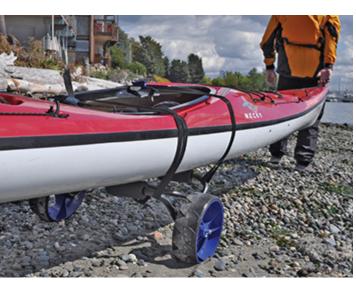

## **USING YOUR NEMO EXTREMO**

Set the cart next to your boat. Pick up one end of the boat and place it on the cart, near the center of the boat. Experiment with your boat to find the best spot to place the cart.

Secure the cart with the webbing strap as shown below.

Take apart and stow as needed after portage.