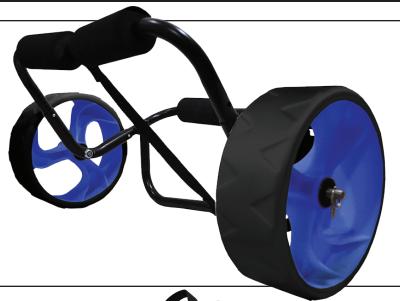

### **ASSEMBLY**

Foam pads have been placed on two cross bars to protect the hull of your boat. The third crossbar has no foam; it is the kick stand.

Slide the cross bar ends into the ends of the wheel assemblies. Snap buttons will pop out of the retaining holes when the cross bars are properly seated.

When both crossbars are firmly in the wheel assemblies, pull the kickstand down.

Due to the fact that Seattle Sports does not have control over how this boat cart is used or how it is attached to a boat, Seattle Sports disclaims any and all liability for damage or injury that might occur as a result of the improper use of this product.