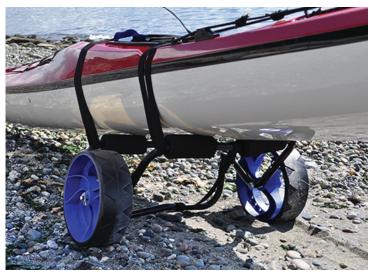

Secure the cart with the webbing strap as shown below.

Take apart and stow as needed after portage.